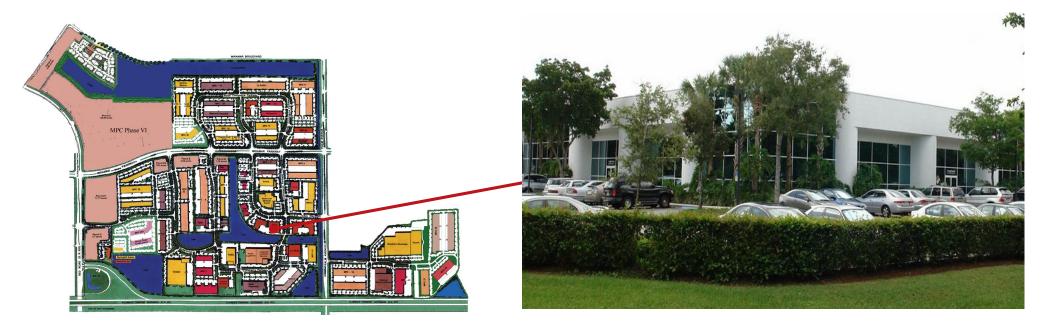

Equidistant from Ft. Lauderdale and Miami, Miramar Park of Commerce is a light industrial park campus in Southwest Broward County fronting the Florida Turnpike just one mile east of the Red Road Interchange.

Since breaking ground in 1984, Sunbeam has developed the Miramar Park of Commerce into South Florida's largest locally-owned and managed Business Park, with over five million square feet of office/service, laboratory, pharmacy, light manufacturing and distribution space.

The world class park is home to 10,000 employees from more than 170 national and international companies. New flex/office space, corporate build-to-suits as well as a limited number of second-generation spaces are available in the park.

## **10306 USA Today Way** former Rocksolid Granite space

±6,600 SF Office space Available Immediately

Ryan Goggins Director +1 954 652 4613 ryan.goggins@colliers.com

Jonathan Kingsley Executive Managing Director +1 954 652 4610 jonathan.kingsley@colliers.com Ilyssa Ettelman