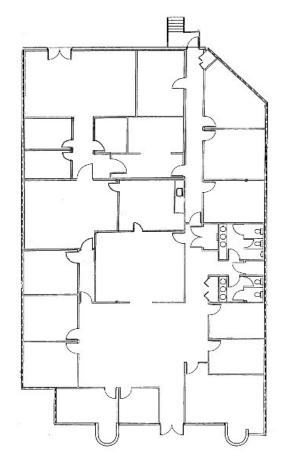

## **10306 USA Today Way** former Rocksolid Granite space

www.miramarflexspace.com

- ± 6,600 SF Total
- 100% Office
- Parking: 3.3:1,000
- Dock High

- 18' Clear Height
- Asking Rate: \$13.00 PSF NNN

**Ryan Goggins** Director +1 954 652 4613

±6,600 SF Office space Available Immediately