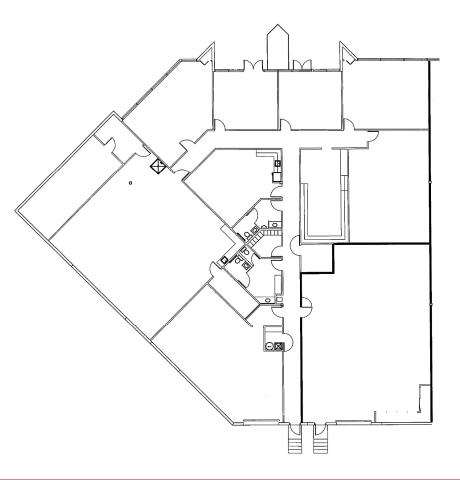

## 3891 Commerce Parkway former ProCare space

www.miramarflexspace.com

- ± 9,650 SF Total
- ± 7,792 SF Office
- ± 1,858 SF Warehouse
- End Unit

- 18' Clear Height
- Dock High
- Parking: 3.6:1,000
- Asking Rate: \$11.50 PSF NNN