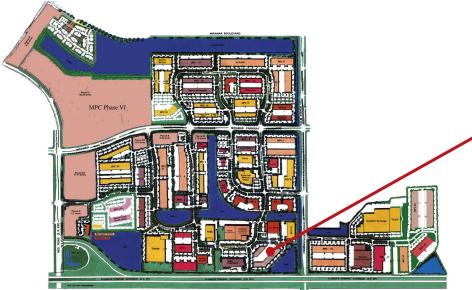

Equidistant from Ft. Lauderdale and Miami, Miramar Park of Commerce is a light industrial park campus in Southwest Broward County fronting the Florida Turnpike just one mile east of the Red Road Interchange.

Since breaking ground in 1984, Sunbeam has developed the Miramar Park of Commerce into South Florida's largest locally-owned and managed Business Park, with over five million square feet of office/service, laboratory, pharmacy, light manufacturing and distribution space.

The world class park is home to 10,000 employees from more than 170 national and international companies. New flex/office space, corporate build-to-suits as well as a limited number of second-generation spaces are available in the park.