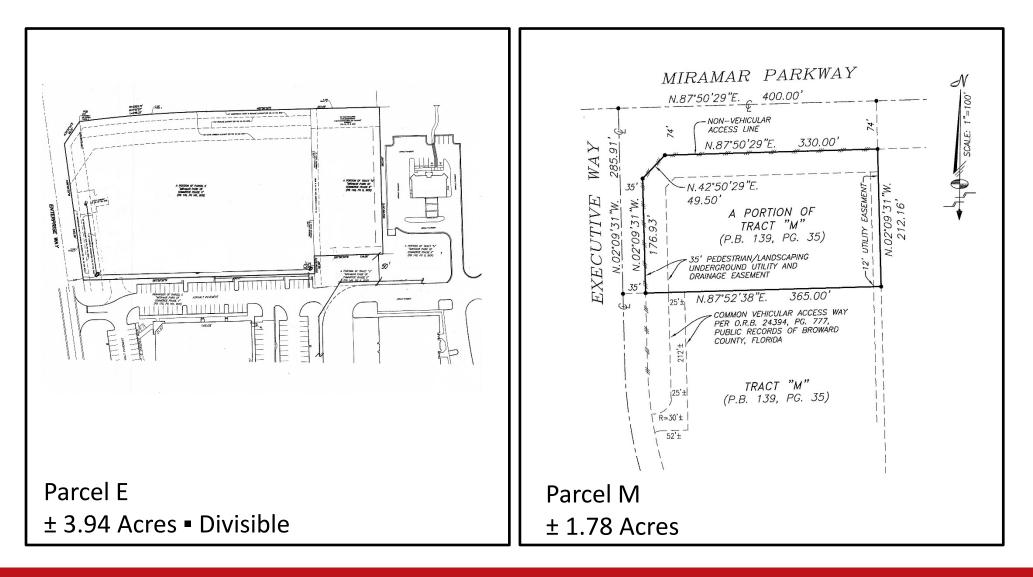

## Development Sites Available for Sale or Lease

Opportunity to buy or lease development sites/outparcels within the Miramar Park of Commerce, South Florida's largest locally-owned and managed Business Park, with more than 5.5 million square feet of office/service, laboratory, pharmacy, light manufacturing and distribution space.

## Highlights

- Zoning: Planned Industrial District (PID)
- Sites are filled with utilities available
- Off-site water retention
- Immediate access to the Florida Turnpike
- Outstanding visibility lots have frontage on Miramar Parkway or Red Road Traffic counts:
  - Miramar Parkway: 52,000 daily vehicles
  - Red Road: 38,000 daily vehicles
  - Florida's Turnpike: 62,000 daily vehicles