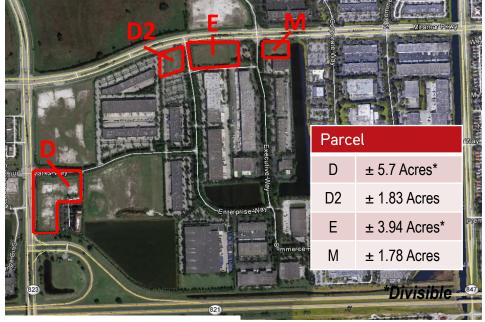

## Development Sites Available for Sale or Lease

Opportunity to buy or lease development sites/outparcels within the Miramar Park of Commerce, South Florida's largest locally-owned and managed Business Park, with more than 5.5 million square feet of office/service, laboratory, pharmacy, light manufacturing and distribution space.

## Highlights

- Zoning: Planned Industrial District (PID)
- Sites are filled with utilities available
- Off-site water retention
- Immediate access to the Florida Turnpike
- Outstanding visibility lots have frontage on Miramar Parkway or Red Road Traffic counts:
  - Miramar Parkway: 52,000 daily vehicles
  - Red Road: 38,000 daily vehicles
  - Florida's Turnpike: 62,000 daily vehicles