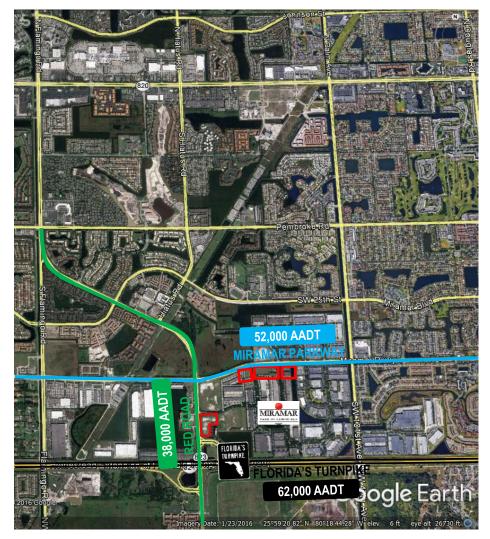

## Highlights

- Zoning: Planned Industrial District (PID)
- Sites are filled with utilities available
- Off-site water retention
- Immediate access to the Florida Turnpike
- Outstanding visibility lots have frontage on Miramar Parkway or Red Road Traffic counts:
  - Miramar Parkway: 52,000 daily vehicles
  - Red Road: 38,000 daily vehicles
  - Florida's Turnpike: 62,000 daily vehicles