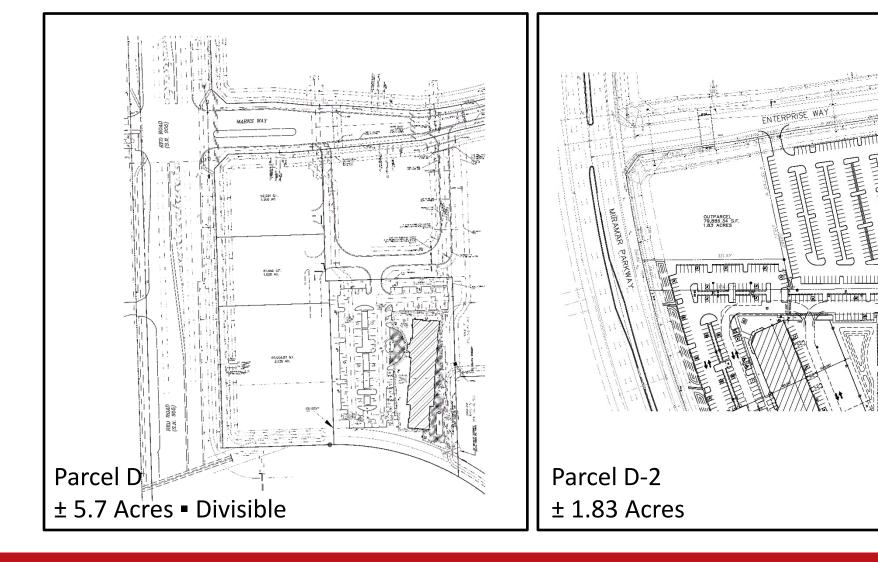

## Development Sites Available for Sale or Lease

Opportunity to buy or lease development sites/outparcels within the Miramar Park of Commerce, South Florida's largest locally-owned and managed Business Park, with more than 5.5 million square feet of office/service, laboratory, pharmacy, light manufacturing and distribution space.

## Highlights

- Zoning: Planned Industrial District (PID)
- Sites are filled with utilities available
- Off-site water retention
- Immediate access to the Florida Turnpike
- Outstanding visibility lots have frontage on Miramar Parkway or Red Road Traffic counts:
  - Miramar Parkway: 52,000 daily vehicles
  - Red Road: 38,000 daily vehicles
  - Florida's Turnpike: 62,000 daily vehicles