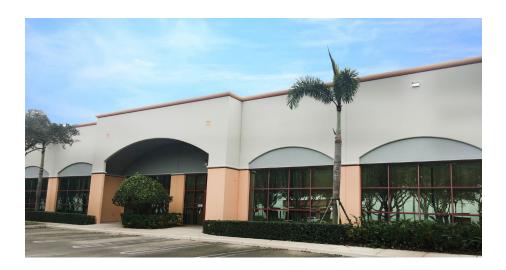

# 2861 Corporate Way former Copy Corp space

## www.miramarflexspace.com

- ± 9,391 SF Total
- ± 6,136 SF Office
- ± 3,255 SF Warehouse
- Dock High

- 18' Clear Height
- Parking: 3.6:1,000
- Asking Rate: \$11.50 PSF NNN

±9,391 SF Flex space Available immediately