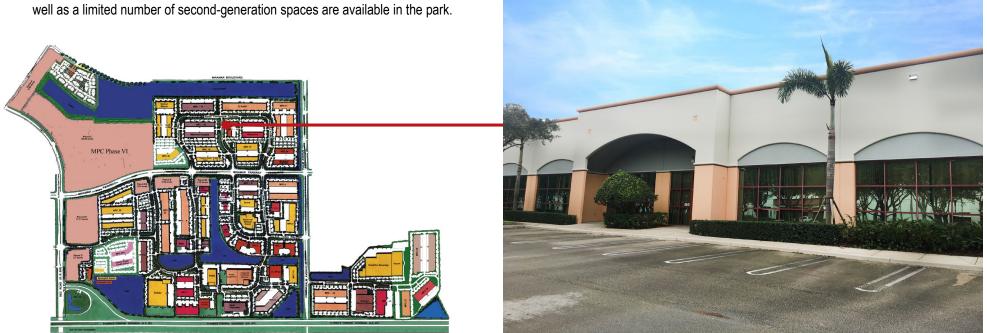

2861 Corporate Way former Copy Corp space

Equidistant from Ft. Lauderdale and Miami, Miramar Park of Commerce is a light industrial park campus in Southwest Broward County fronting the Florida Turnpike just one mile east of the Red Road Interchange.

Since breaking ground in 1984, Sunbeam has developed the Miramar Park of Commerce into South Florida's largest locally-owned and managed Business Park, with over five million square feet of office/service, laboratory, pharmacy, light manufacturing and distribution space.

The world class park is home to 10,000 employees from more than 170 national and international companies. New flex/office space, corporate build-to-suits as well as a limited number of second-generation spaces are available in the park.