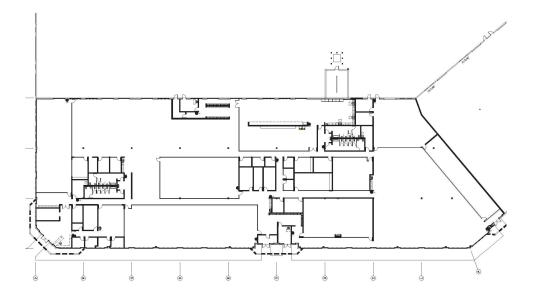

## www.miramarflexspace.com

- 47,819SF
- 14' clear height
- One (1) Ground Level Loading Door for Mail Room Access
- Parking 5/1,000 with ability to increase to 8/1,000 parking at additional cost
- Miramar Parkway Frontage
- Building mounted signage available
- Contact us for lease rate
- Available 6/1/24