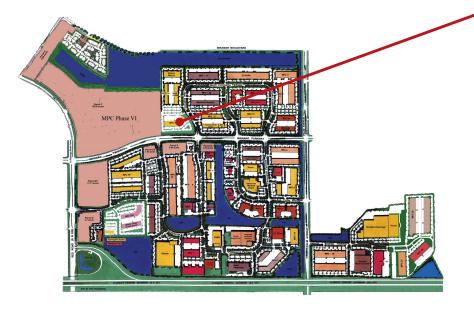

Equidistant from Ft. Lauderdale and Miami, Miramar Park of Commerce is a light industrial park campus in Southwest Broward County fronting the Florida Turnpike just one mile east of the Red Road Interchange.

Since breaking ground in 1984, Sunbeam has developed the Miramar Park of Commerce into South Florida's largest locally-owned and managed Business Park, with over five million square feet of office/service, laboratory, pharmacy, light manufacturing and distribution space.

The world class park is home to 10,000 employees from more than 170 national and international companies. New flex/office space, corporate build-to-suits as well as a limited number of second-generation spaces are available in the park.